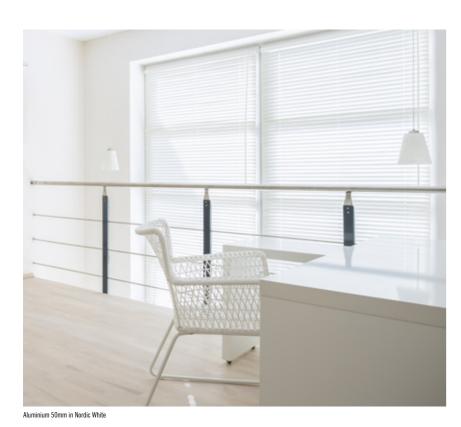

## **ALUMINIUM VENETIAN BLINDS**

Blinds for the contemporary and trendy. Our modern range of made-to-measure Aluminium Venetian Blinds offers a wide variety and choice of colours, finishes and trend-led designs inspired by global architecture. Control the lighting, your privacy and your view with chic, durable Aluminium Venetian Blinds.

The aluminium slats are available in 25 mm and 50 mm width. The stainless steel pins are used to ease the cord pull, which means they won't corrode, rust or damage the cords.

25mm Nordic White