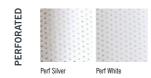

### **TECHNICAL SPECIFICATIONS**

| Range:  | Available in Perforated, Exotic,<br>Wood grain and Plain styles                                       |
|---------|-------------------------------------------------------------------------------------------------------|
| Sizes:  | Slat widths: 25mm & 50mm<br>Min-Max blind width:<br>600-3000mm<br>Min-Max blind height:<br>650-3150mm |
| Safety: | Child-Safe cord breaks if pulled too hard                                                             |

## **COLOUR CHART\***

VENETIAN BLINDS • COLOUR CHART