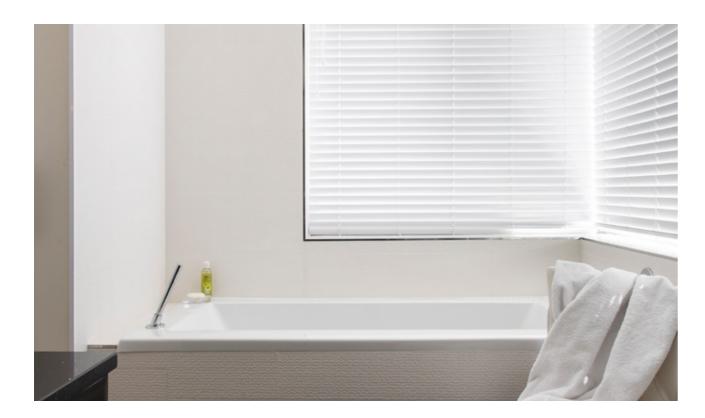

Versatile and practical. The wood-substitute Venetian blind, Styro-Wood, is made from a polystyrene resin base and offers the benefits of a wood-look and feel but without the negative characteristics that come with natural wood (e.g. warping, fading). This style of blind is therefore an ideal choice for bathrooms, kitchens or damp areas.

Styro-Wood Venetian blinds are available in a 50mm slat.

### **Easy to Clean**

† Easy to Pull Up

 Cords, Tapes, Head and Bottom Rails are Colour Co-ordinated

Styro-Wood Range is Suitable for use in Damp Areas (e.g. bathrooms)