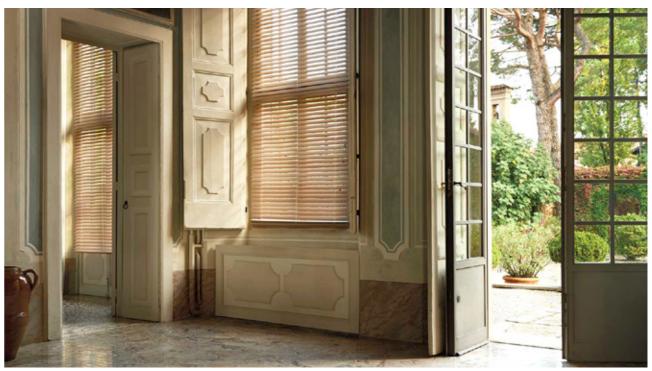

### **WOODEN VENETIAN BLINDS**

The beauty of Taylor's Wooden Venetian Blind Collection is timeless and sophisticated, a true classic taste for all seasons. These popular blinds add warmth and contemporary flair to your room or space, letting nature in to work her magic.

The natural material and neutral tones of Taylor's Wooden Venetian Blinds add a tranquil and welcoming touch to a room, framing your windows and providing shade when needed. The streamlined design adds simplicity to window dressings and a classic, contemporary feel. The blinds are durable and versatile.

Taylor's Venetian Wood blinds are made from wood sourced from renewable plantations in the Far East. The 50mm slat blinds are available in a variety of subtle hues, colours and textures.