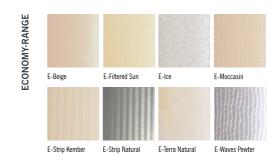

|  |  |
|---|------------------------------------------------|--|--|
|   | Cords, Tapes, Head and Bottom Rails are Colour |  |  |

Co-ordinated

Rustproof

Lightweight and Easy to Pull Up

### **TECHNICAL SPECIFICATIONS**

| Range:  | Available in Perforated, Exotic,<br>Wood grain and Plain styles                                       |
|---------|-------------------------------------------------------------------------------------------------------|
| Sizes:  | Slat widths: 25mm & 50mm<br>Min-Max blind width:<br>600-3000mm<br>Min-Max blind height:<br>650-3150mm |
| Safety: | Child-Safe cord breaks if pulled too hard                                                             |

## **COLOUR CHART\***



VENETIAN BLINDS • COLOUR CHART

### 25MM ALUMINIUM **VENETIAN BLINDS**











### **50MM ALUMINIUM VENETIAN BLINDS**



50mm Alu Cherry 50mm Alu Grey



50mm Alu Mahogany 50mm Alu Matte Silver





50mm Alu Silver 50mm Alu Teak



50mm Alu White



50mm Alu Fawn

\*due to the nature of printed brochures, the most up-to-date colours should always be checked with your sales representative.

## QUALITY. INNOVATION. TRUST.



### **OFFICES & SHOWROOMS**

208 Main Road, Walmer, Port Elizabeth | +27 (0) 41 180 4000 | office@duoproducts.co.za

www.duoproducts.co.za

Duo Shutters are a preferred Taylor distributor in Port Elizabeth