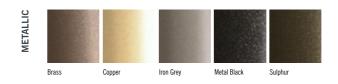

|  |  |
|---|------------------------------------------------|--|--|
|   | Cords, Tapes, Head and Bottom Rails are Colour |  |  |

Co-ordinated

Rustproof

Lightweight and Easy to Pull Up

### **TECHNICAL SPECIFICATIONS**

| Range:  | Available in Perforated, Exotic,<br>Wood grain and Plain styles                                       |
|---------|-------------------------------------------------------------------------------------------------------|
| Sizes:  | Slat widths: 25mm & 50mm<br>Min-Max blind width:<br>600-3000mm<br>Min-Max blind height:<br>650-3150mm |
| Safety: | Child-Safe cord breaks if pulled too hard                                                             |

## **COLOUR CHART\***



VENETIAN BLINDS • COLOUR CHART

### 25MM ALUMINIUM **VENETIAN BLINDS**











### **50MM ALUMINIUM VENETIAN BLINDS**



50mm Alu Cherry 50mm Alu Grey



50mm Alu Mahogany 50mm Alu Matte Silver





50mm Alu Silver 50mm Alu Teak



50mm Alu White



50mm Alu Fawn

\*due to the nature of printed brochures, the most up-to-date colours should always be checked with your sales representative.

## QUALITY. INNOVATION. TRUST.



### **OFFICES & SHOWROOMS**

208 Main Road, Walmer, Port Elizabeth | +27 (0) 41 180 4000 | office@duoproducts.co.za

www.duoproducts.co.za

Duo Shutters are a preferred Taylor distributor in Port Elizabeth