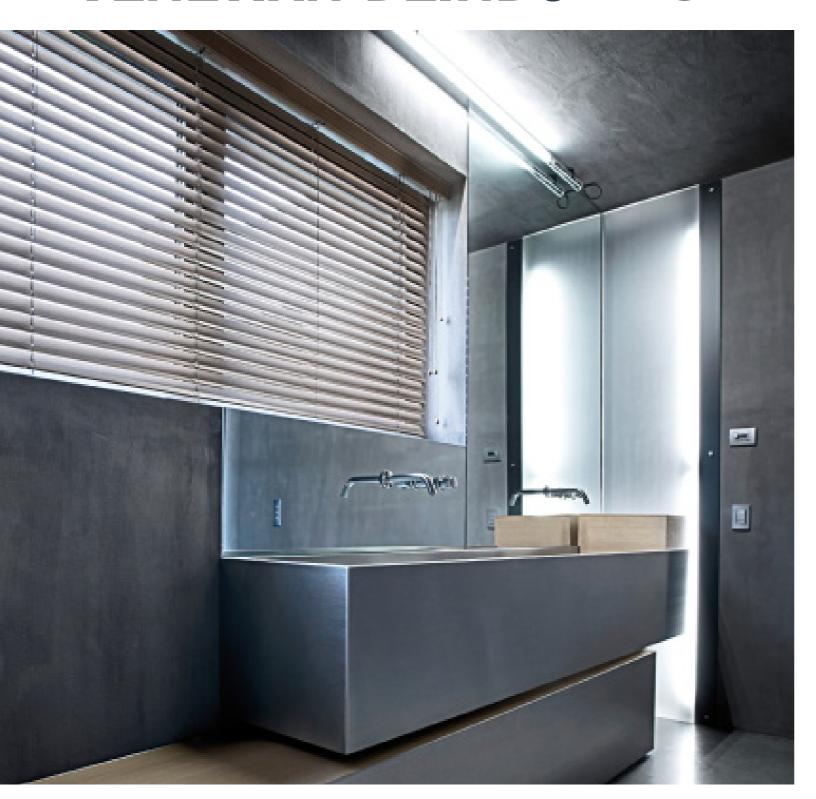

Versatile and practical. The wood-substitute Venetian blind, Styro-Wood, is made from a polystyrene resin base and offers the benefits of a wood-look and feel but without the negative characteristics that come with natural wood (e.g. warping, fading). This style of blind is therefore an ideal choice for bathrooms, kitchens or damp areas.