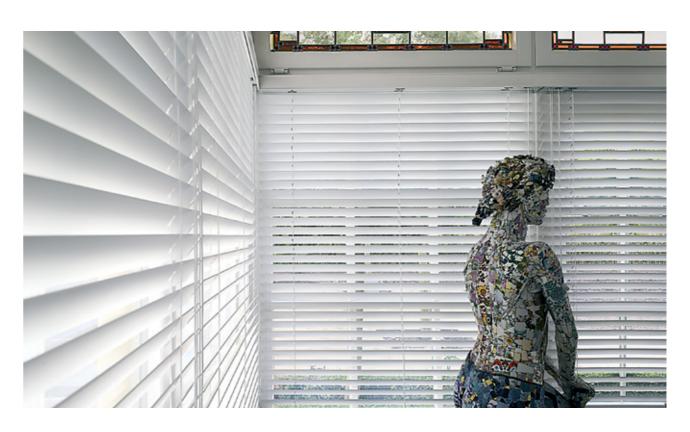

## **ALUMINIUM VENETIAN BLINDS**

Blinds for the contemporary and trendy. Our modern range of made-to-measure Aluminium Venetian Blinds offers a wide variety and choice of colours, finishes and trend-led designs inspired by global architecture. Control the lighting, your privacy and your view with chic, durable Aluminium Venetian Blinds.

The aluminium slats are available in 25 mm and 50 mm width. The stainless steel pins are used to ease the cord pull, which means they won't corrode, rust or damage the cords.

25mm Nordic White