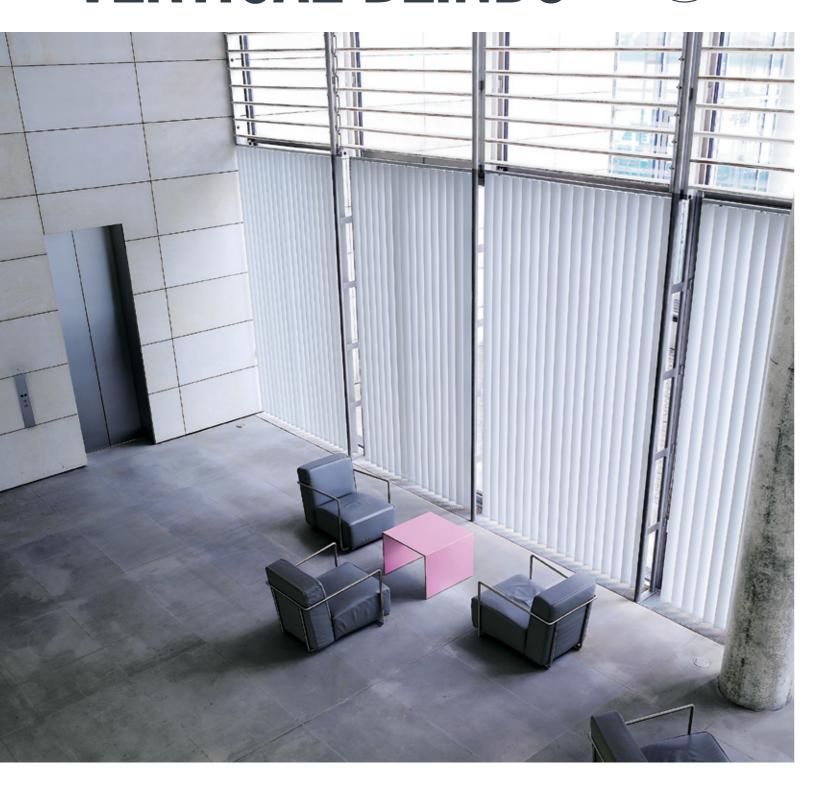

# **VERTICAL BLINDS**

The simplicity of Taylor's Vertical blinds creates a chic and trendy window dressing and are especially popular in offices and contemporary homes. The popular choice for chic and trendy office environments, Vertical Blinds are back in fashion for home décor too. They work with any size window or patio door – parting left, right or splitting evenly on either side – and their perfect straight lines allow you to control the light that enters a room, your privacy and your views.

They are easy to clean and offer excellent insulation against heat and cold. The washable fabric strips are available in widths of 90mm and 127mm and you have a variety of colours and textures to choose from, including a total Block Out PVC option. Our patented stainless-steel rods will not corrode, and guarantee years of trouble-free service.

← They work with any size window or patio door